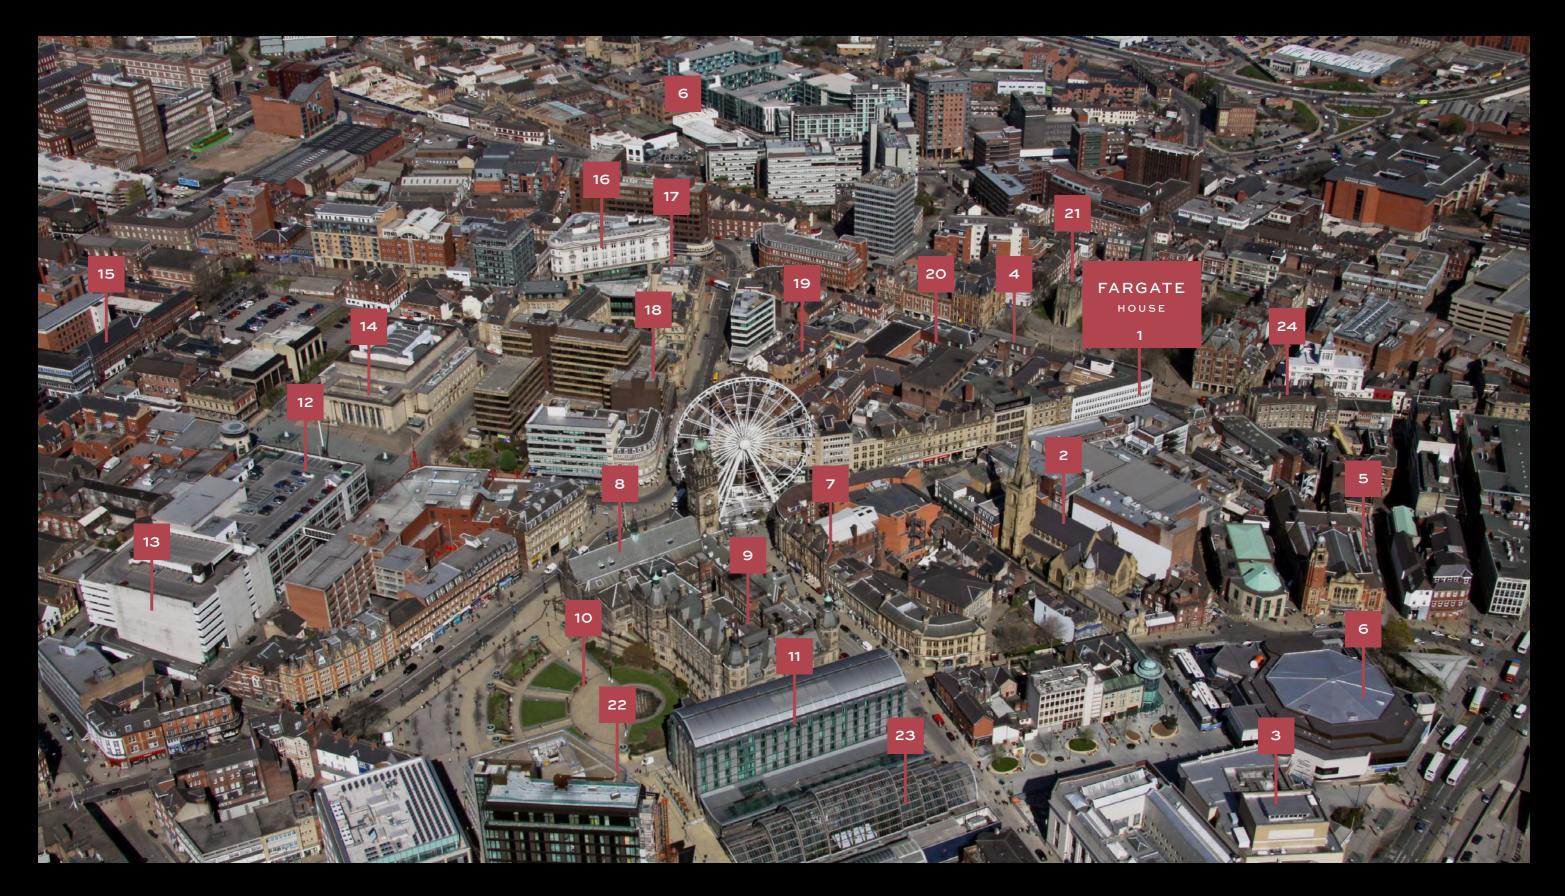

## FARGATE KEY ESSENTIALS

- 1 Fargate House Development
- 2 St Marie's Cathedral
- 3 Crucible Theatre
- 4 Cathedral Tram Stop
- 5 Victoria Hall Events Venue
- 6 Sheffield Theatres
- 7 The Montgomery Theatre
- 8 Sheffield City Council

- 9 Sheffield Town Hall
- 10 Peace Gardens
- 11 St Paul's Hotel & Spa
- 12 Chap Fountains\
- 13 John Lewis Department Store
- 14 Sheffield City Hall
- 15 The Circle Conference Centre
- 16 Steel City House Conference Centre

- 17 City Hall Tram Stop
- 18 Leopold Hotel Sheffield
- 19 Orchard Square Shopping
- 20 Cutlers' Hall Conference Centre
- 21 Sheffield Cathedral
- 22 Millennium Square Tourist Attraction
- 23 Winter Garden Tourist Attraction
- 24 McDonalds