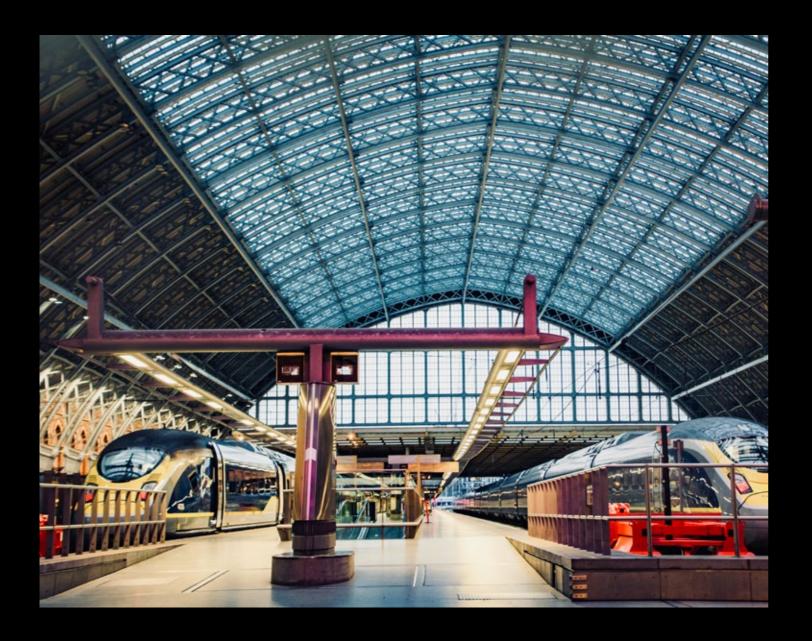

to the south and Leeds to the north; the M18 links the city with Doncaster, Doncaster Sheffield Airport and the Humber ports.

The Midland Main Line is the major railway through Sheffield, providing routes to the capital and London St Pancras station, the terminus of the Eurostar services to Europe.