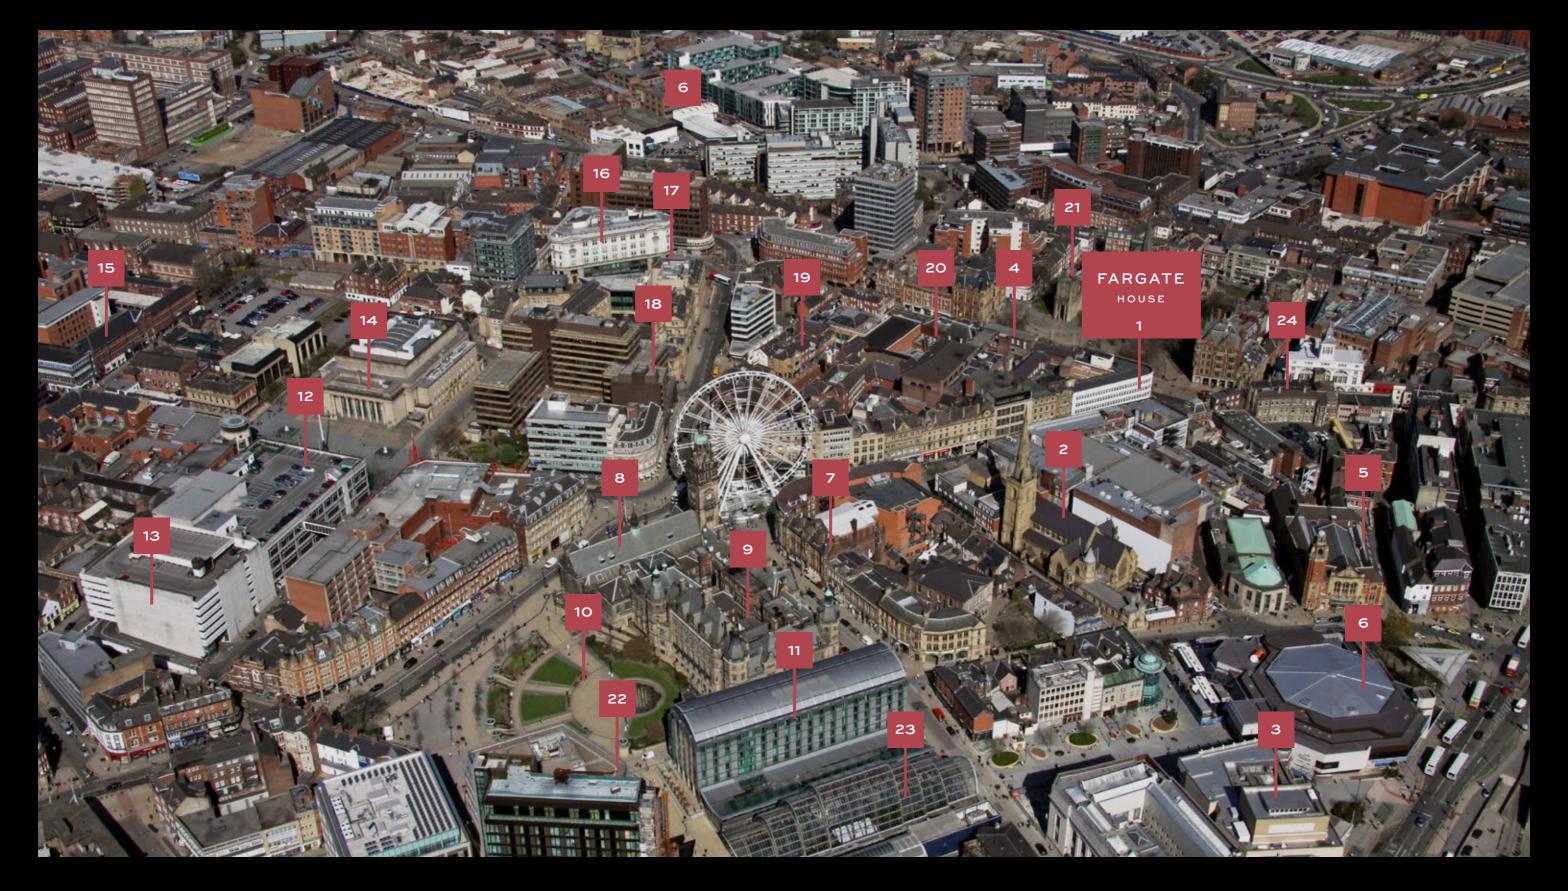

#### FARGATE NEIGHBOURHOOD

- 1 Fargate House Development
- 2 St Marie's Cathedral
- 3 Crucible Theatre
- 4 Cathedral Tram Stop
- 5 Victoria Hall Events Venue
- 6 Sheffield Theatres
- 7 The Montgomery Theatre
- 8 Sheffield City Council

- 9 Sheffield Town Hall
- 10 Peace Gardens
- 11 St Paul's Hotel & Spa
- 12 Chap Fountains\
- 13 John Lewis Department Store
- 14 Sheffield City Hall
- 15 The Circle Conference Centre
- 16 Steel City House Conference Centre

- 17 City Hall Tram Stop
- 18 Leopold Hotel Sheffield
- 19 Orchard Square Shopping
- 20 Cutlers' Hall Conference Centre
- 21 Sheffield Cathedral
- 22 Millennium Square Tourist Attraction
- 23 Winter Garden Tourist Attraction
- 24 McDonalds