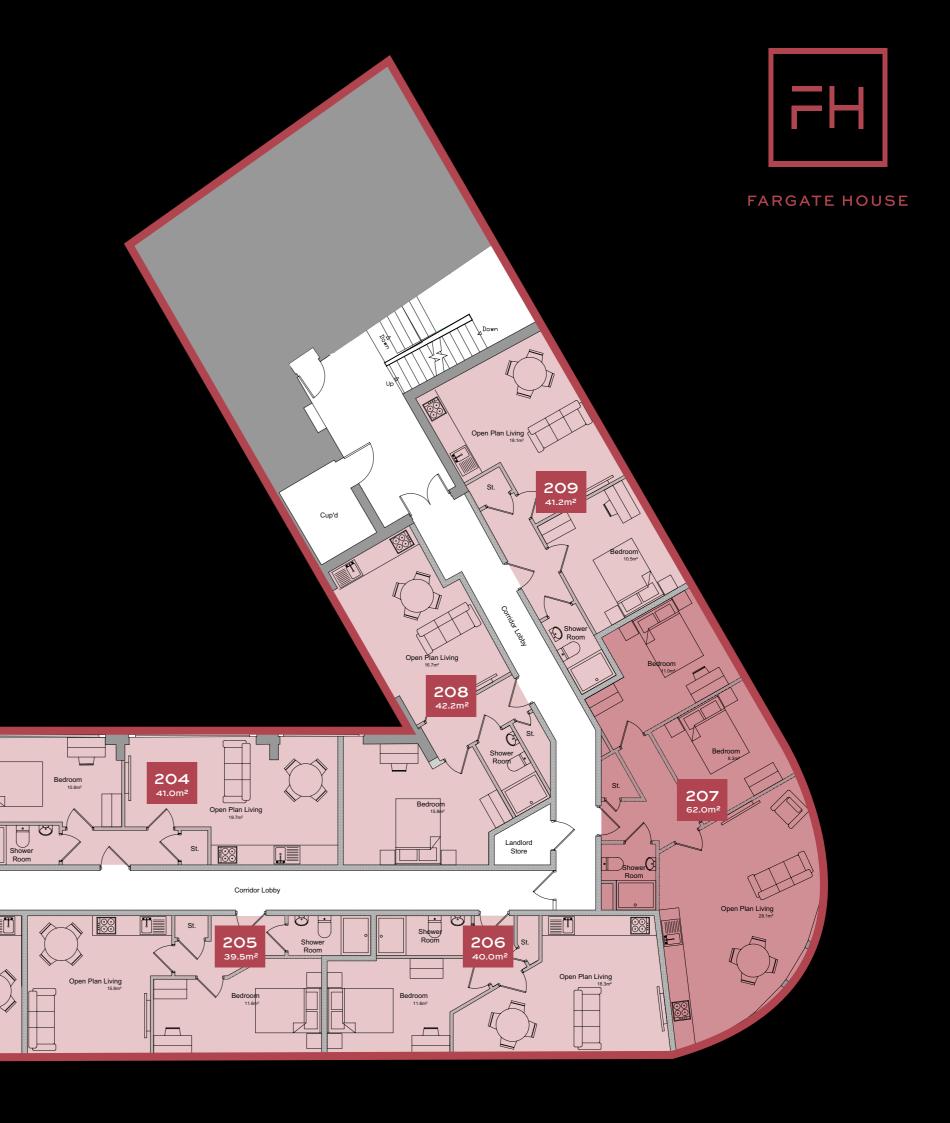

# SECOND FLOOR

APARTMENTS

• 8 x One Bedroom

**201** 38.0m<sup>2</sup>

• 1 x Two Bedroom