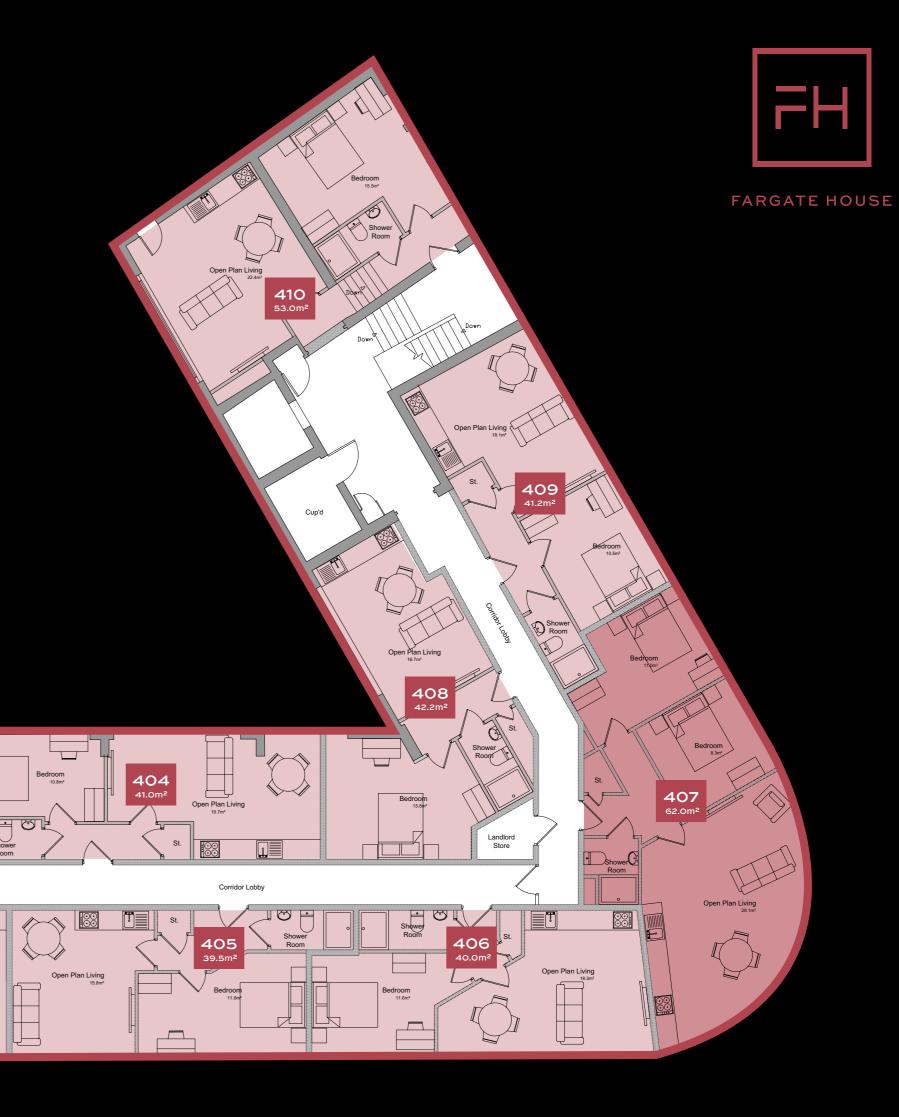

e Shopping
- 20 Cutlers' Hall Conference Centre
- 21 Sheffield Cathedral
- 22 Millennium Square Tourist Attraction
- 23 Winter Garden Tourist Attraction
- 24 McDonalds





to the south and Leeds to the north; the M18 links the city with Doncaster, Doncaster Sheffield Airport and the Humber ports.

The Midland Main Line is the major railway through Sheffield, providing routes to the capital and London St Pancras station, the terminus of the Eurostar services to Europe.















FARGATE HOUSE



# FLOORPLANS

& SPECIFICATIONS



# SECOND FLOOR

APARTMENTS

• 8 x One Bedroom

**201** 38.0m<sup>2</sup>

• 1 x Two Bedroom





# THIRD FLOOR

APARTMENTS

• 9 x One Bedroom

**301** 38.0m<sup>2</sup>

• 1 x Two Bedroom





# FOURTH FLOOR

APARTMENTS

- 9 x One Bedroom
- 1 x Two Bedroom





### SPECIFICATIONS

#### APARTMENTS

#### FLOORING

- Safetred anti-slip vinyl flooring
- Bedroom areas fitted with contemporary carpeting

#### KITCHENS

- Double base units, double and single wall units
- One and a half sink unit with chrome mixer tap
- Laminate worktop
- Tiled or glass splashback
- Brushed metal handles to kitchen units
- Fully integrated appliances to include oven, ceramic hob, extractor, and fridge freezer as per kitchen supplier's proposals

#### BATHROOMS

- Contemporary bathroom suite
- Self-contained sliding door shower cubicle with tray and overhead adjustable shower head
- Full height tiling panel to the back and side of shower cubicle
- Contemporary WC to match
- Pedestal basin with high quality chrome mixer tap with tiles as a splashback
- Mirror over basin