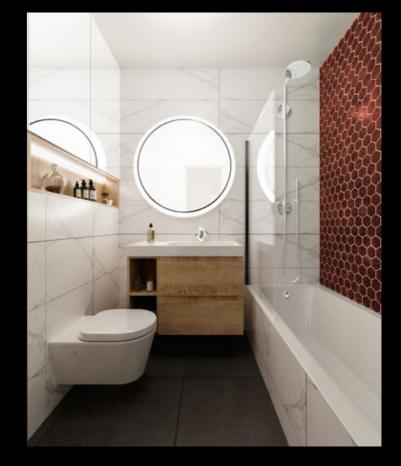

#### BATHROOMS

- Contemporary bathroom suite
- Self-contained sliding door shower cubicle with tray and overhead adjustable shower head
- Full height tiling panel to the back and side of shower cubicle
- Contemporary WC to match
- Pedestal basin with high quality chrome mixer tap with tiles as a splashback
- Mirror over basin
- Downlights or single ceiling light of high quality positioned as per electrical layout-switch control
- Ceiling/wall mounted extraction fan
- Electric ladder towel rail