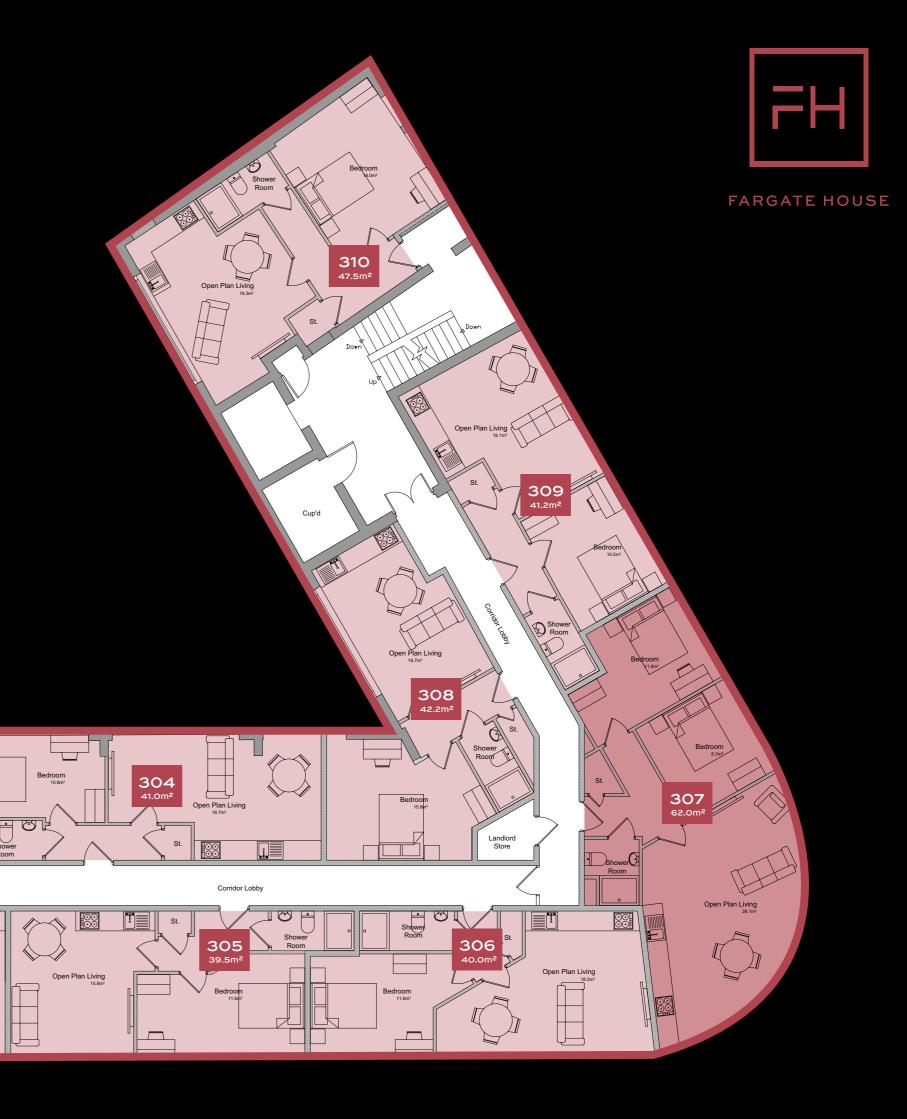

# THIRD FLOOR

APARTMENTS

• 9 x One Bedroom

**301** 38.0m<sup>2</sup>

• 1 x Two Bedroom