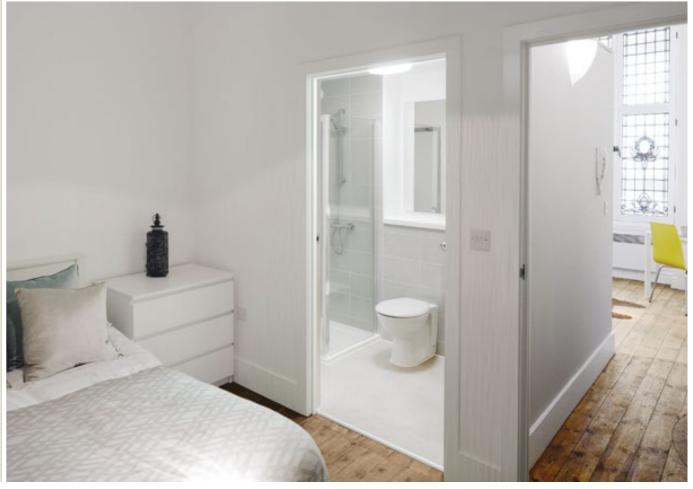

### ALL ENSUITES INCLUDE AS STANDARD

Chrome fittings

Frameless mirror

Luxury sanitary ware

Chrome heated towel rail

Thermostatic concealed shower