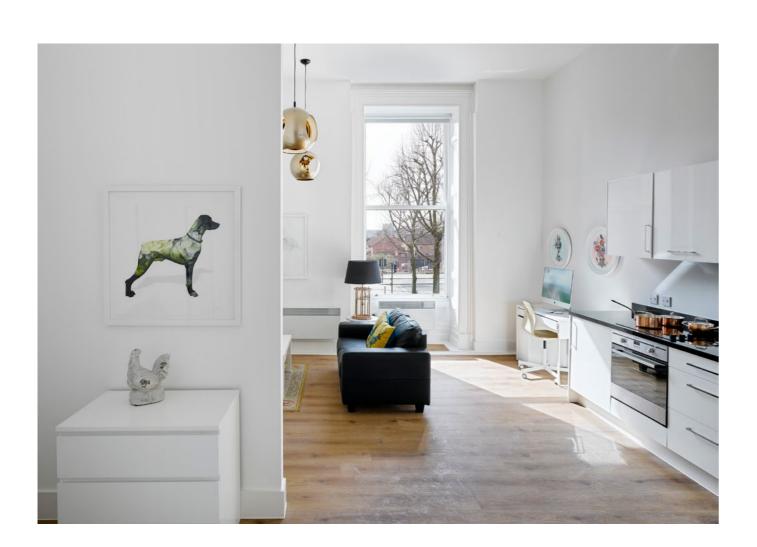

### LOUNGE & KITCHEN

Sofa

Coffee table

Flat screen TV & Stand

Dining table

Dining chairs

#### BEDROOM

Double bed with drawers

Double mattress

Bedside table

Chest of drawers