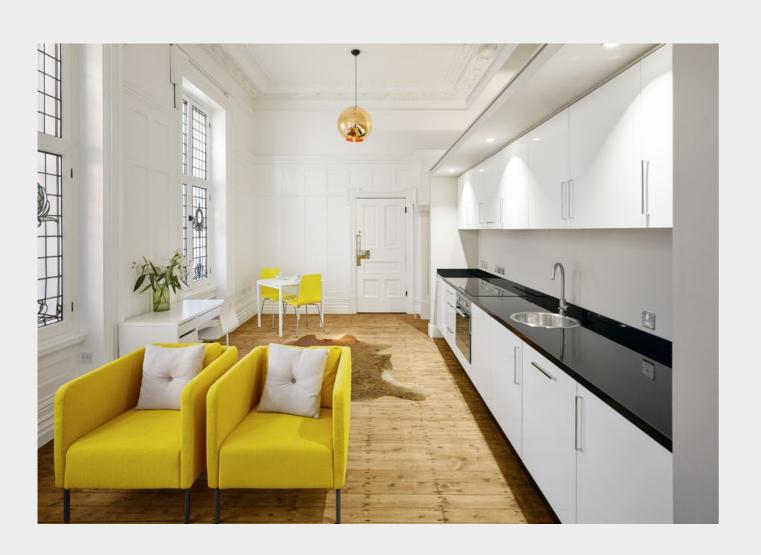

### LOUNGE & KITCHEN

Sofa

Coffee table

Flat screen TV & Stand

Dining table

Dining chairs