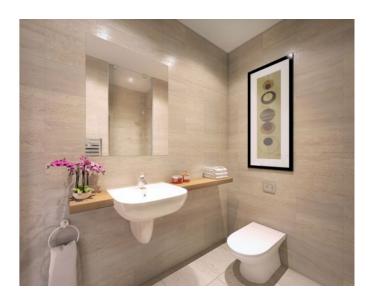

### ALL ENSUITES INCLUDE AS STANDARD

Chrome fittings

Frameless mirror

Luxury sanitary ware

Chrome heated towel rail

Thermostatic concealed shower