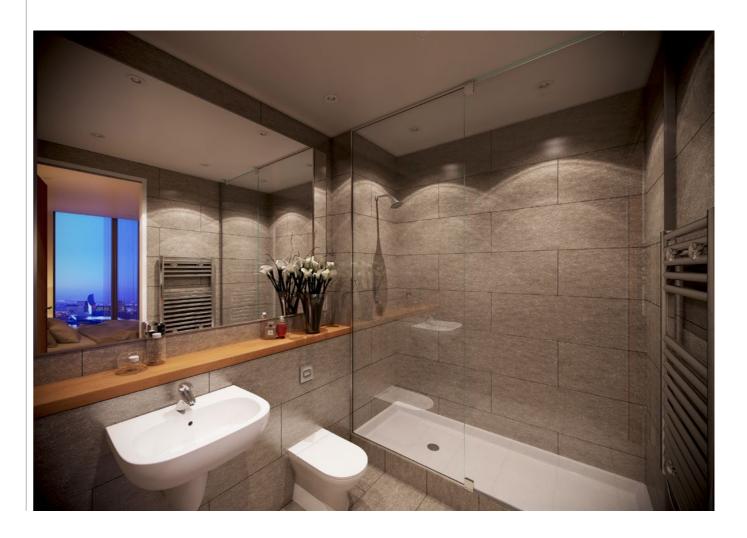

### ALL ENSUITES INCLUDE AS STANDARD

Chrome fittings

Frameless mirror

Luxury sanitary ware

Chrome heated towel rail

Thermostatic concealed shower