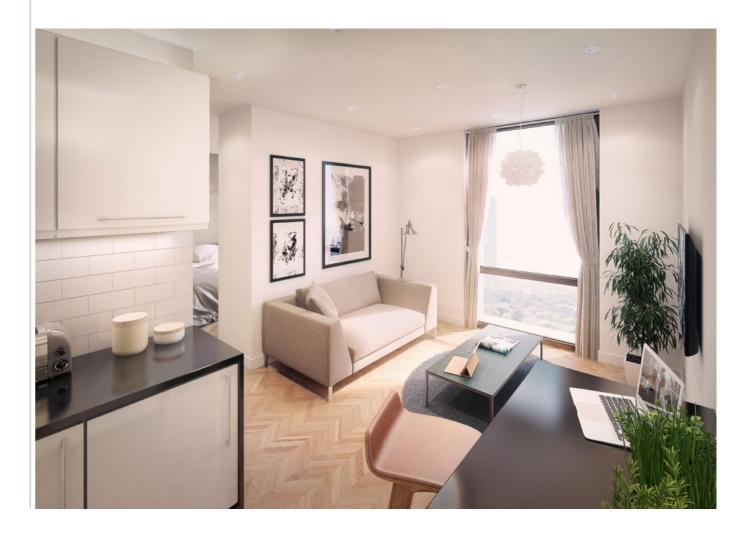

### LOUNGE & KITCHEN

Sofa

Coffee table

Flat screen TV & Stand

Dining table

Dining chairs