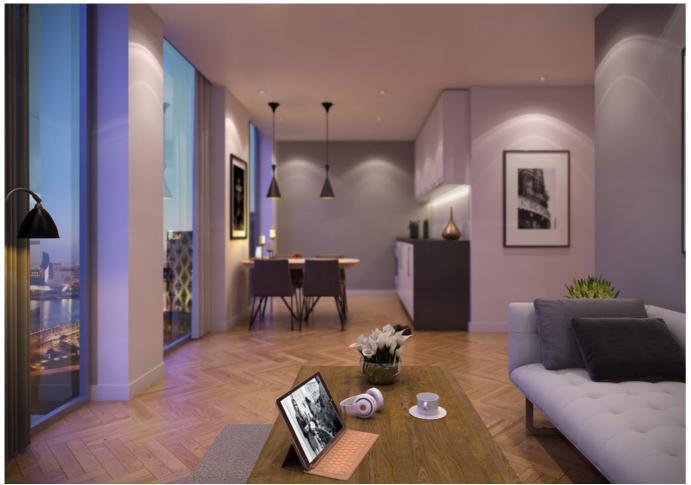

### LOUNGE & KITCHEN

Sofa

Coffee table

Flat screen TV & Stand

Dining table

Dining chairs