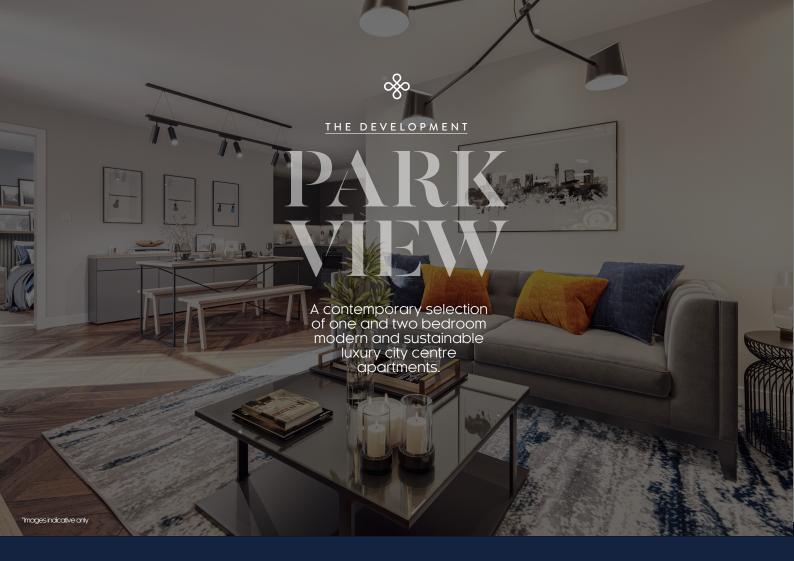

# PARK VIEW

BIRMINGHAM





### **PROJECT DETAILS**



**45** ONE BED





**71** TWO BED **Q4 2022** BUILD COMPLETION

Address: Darwin Street, Birmingham B12 0TP Apartment Sizes: 40m2 - 77.2m2 Lifts: 2 Parking: 24 spaces Cycling: 116 spaces Planning Consent: Approved (22/10/20) Developer: Prosperity Developments Service Charge: £1000 (estimated) Ground Rent: £0 ground rent Lease Terms: 999 years Leaseholder: Prosperity Darwin Street Limited

Warranties: Build Warranty provided by either NHBC, Premier, Advantage, Checkmate or Build Zone.

**Vendor Legals:** Feldon Dunsmore Orchard Court, 4 Binley Business Park, Harry Weston Road, Coventry, CV3 2TQ

**Client Legals:** Harrison Clark Rickerbys Limited 5 Deansway, Worcester, Worcestershire, WR1 2JG

# SIGNATURE LIVING

ൟ

DESIGN MATTERS

# **DESIGN SPECIFICATION**

##