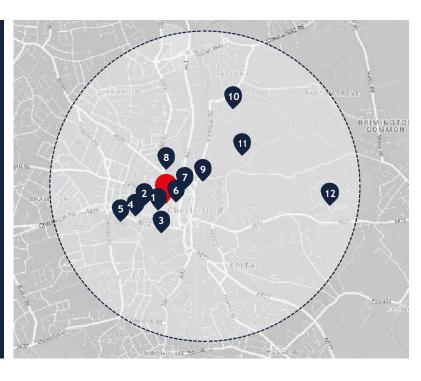

#### **AMENITIES**

- 1. Vicar Lane Shopping Centre
- 2. Market Hall & Square
- 3. Ravenside Retail Park 4. Coach Station
  - 5. Queen's Park
- 6. Chesterfield Parish Church
- 7. Pomegrante Theatre & Cinema
- 8. University of Derby (Chesterfield) 9. Chesterfield Train Station
- 10. Tapton Park Innovation Centre
- 11. Tapton Golf Course 12. Chesterfield Royal Hospital