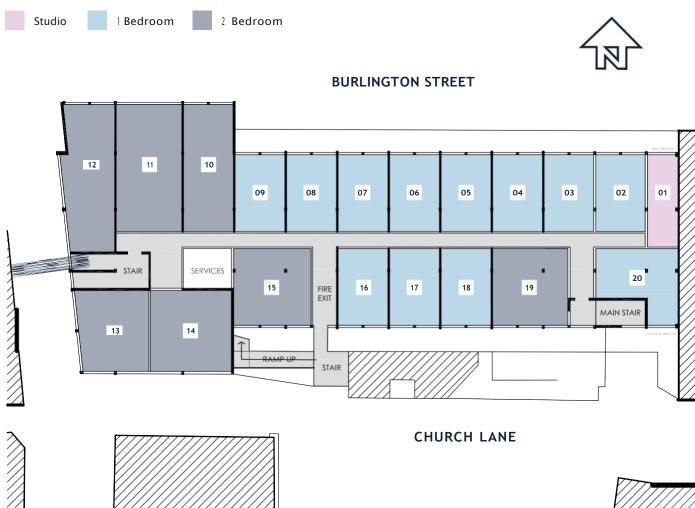

### 1st Floor

### Plot 01-20 1 & 2 Bedroom Apartments

1 Bedroom 2 Bedroom **BURLINGTON STREET** SERVICES MAIN STAIR **CHURCH LANE** 

THE INVESTMENT

Payment plans designed with you in mind