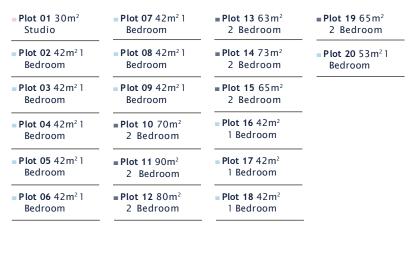

IVITY

### 90 minutes

Centrally located in the UK Chesterfield is superbly connected. Well served by the M1 and the Midland Mainline, the town is within a 90 minute drive of four major airports and London is under two hours by rail. The announcement of an HS2 Station for Chesterfield will further improve rail connectivity and capacity in the future.



### T ALEN T POOL

### 7 million

The town and local area has a great pool of talent for all types of business from world leading specialist manufacturers and multi national communications companies to retailers and distributors and with over 7 million people within a one hour radius it's a really cost effective location for business.



FLOORPLANS

PROSPERITY GROUP ST MAR Y'S SQUARE

### 1st Floor

### Plot 01-20 1 & 2 Bedroom Apartments





### 2nd Floor

Plot 21-40 1 & 2 Bedroom Apartments

| Plot 21 30m²   | Plot 27 42m <sup>2</sup> 1 | ■ Plot 33 63 m²            | ■ Plot 39 65m² |
|----------------|----------------------------|----------------------------|----------------|
| Studio         | Bedroom                    | 2 Bedroom                  | 2 Bedroom      |
| Plot 22 42m² 1 | Plot 28 42m <sup>2</sup> 1 | ■ Plot 34 73m²             | Plot 40 53m² 1 |
| Bedroom        | Bedroom                    | 2 Bedroom                  | Bedroom        |
| Plot 23 42m² 1 | Plot 29 42m <sup>2</sup> 1 | ■ Plot 35 65m²             |                |
| Bedroom        | Bedroom                    | 2 Bedroom                  |                |
| Plot 24 42m² 1 | ■ Plot 30 70m²             | Plot 36 42m <sup>2</sup> 1 | -