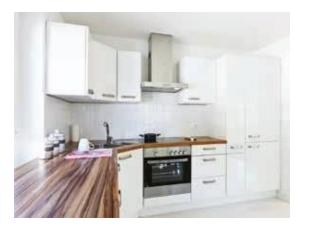

### BESPOK E

Custom built kitchens, integral appliances and stylish bathroom suites come as standard, offering homes with style, luxury and comfort

2

### **BA THROOMS**

Vanity Unit, Basin with Mixer Tap, Shower Cubicle, Shower Rose, Shower Shelf, Tiling, Towel Rail, Toilet, Stylish Lighting

THE LOC ATION

PROSPERIT Y GROUP ST MAR Y'S SQUARE